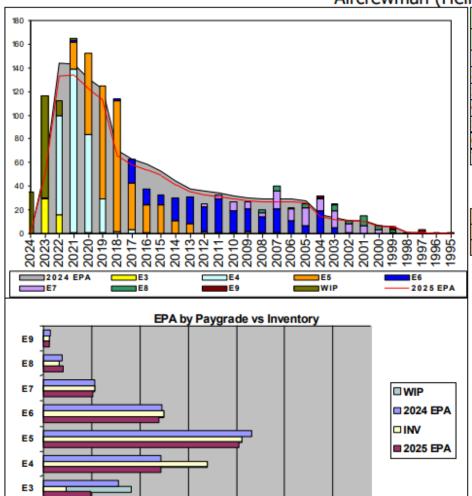

## Manning currently at 97% to FY24 EPA

- Convert In: Open

Convert Out: Limited

- HYT Waiver: Per NAVADMIN 277/23

-ASVAB Waivers and Age Waivers will be considered

-Submit Aircrew Package IAW MILPERSMAN 1220-010 with Physical Screening Test (PST) to ECM via MNCC